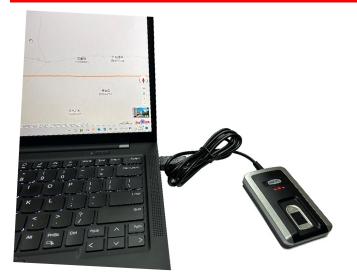

## **Biometric Enroller** Model: BioUSB-SC04

Integrated Security System

BioUSB-SC04 (Biometric Fingerprint Enroller) No Reader built-in

## Features:

- USB Interface, easy to use.
- Compatible with Kadio & WFLO-06D series.
- Dustproof, waterproof features, suitable for any installation site,
- Fast response, anti-interference, low power consumption and good stability,
- WDT watchdog, having a power-on self-test • function,
- Fast fingerprint matching speed
- Multithreaded code designed to take advantage of • multi-core CPU,
- Semi-conductor fingerprint sensor, anti-fake
- The world's leading fingerprint algorithm, refusing false fingerprints,
- Production under ISO: 9001 standard system, high quality