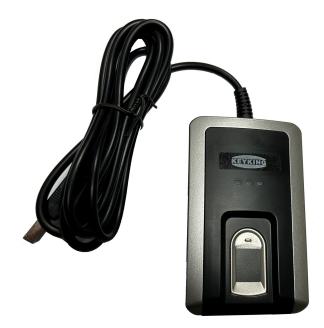

## **Biometric Enroller** Model: BioUSB-SC04

Integrated Security System

BioUSB-SC04 (Biometric Fingerprint Enroller) No Reader built-in

## **Specification:**

- CPU: 400MHz DSP
- Interface/Socket: USB
- Sensor: Semi-conductor
- Voltage: USB, 5VDC
- Operating Current: ≤200mA
- Standby Current: ≤150mA
- Working Temperature: -20°C to 65°C
- Working Humidity: 0--95%
- Dimension: 55mm L x88mm W x 15mm
- Weight: 150g